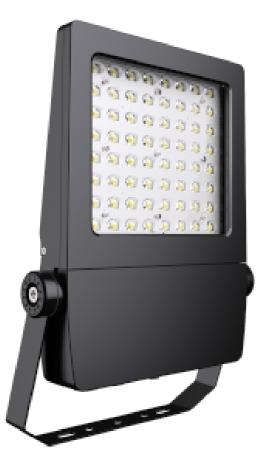

### Low Maintenance

LEDs can smoothly run for over 90,000 hours without any disturbance or restoration which is 9 times than any ordinary fluorescent light's lifespan.

Our best suggestions for industrial lights are IP65 LED Flood Light, Panel Light and High-Bay Light. All of these lights come with a sweeping warranty of 3 to 5 years.

#### **IP65 LED Flood Light**

**High-Bay Light** 

**Panel Light** 