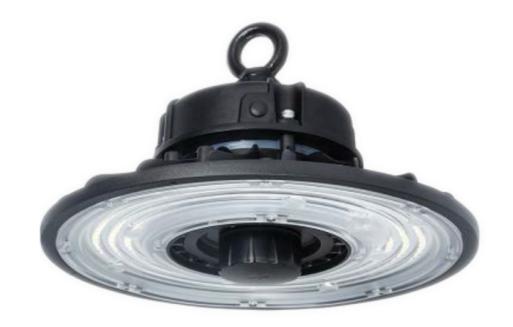

### Low Maintenance

LEDs can smoothly run for over 90,000 hours without any disturbance or restoration which is 9 times than any ordinary fluorescent light's lifespan.

Our best suggestions for industrial lights are IP65 LED Flood Light, Panel Light and High-Bay Light. All of these lights come with a sweeping warranty of 3 to 5 years.

#### **IP65 LED Flood Light**

**High-Bay Light** 

**Panel Light** 