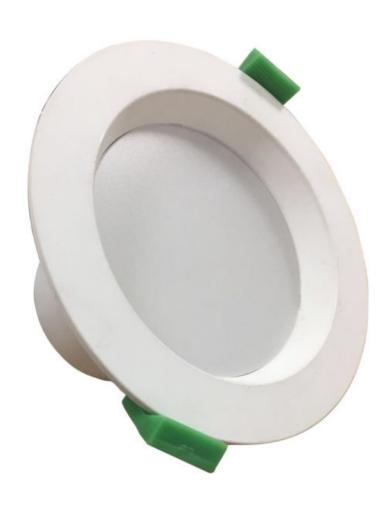

# Suggested Products

Our best suggestions for industrial lights are Down Light, BATTEN IP20 (In Door) and BATTEN IP65 (Water Proof). All of these lights come with a sweeping warranty of 3 to 5 years.

**Down Light** 